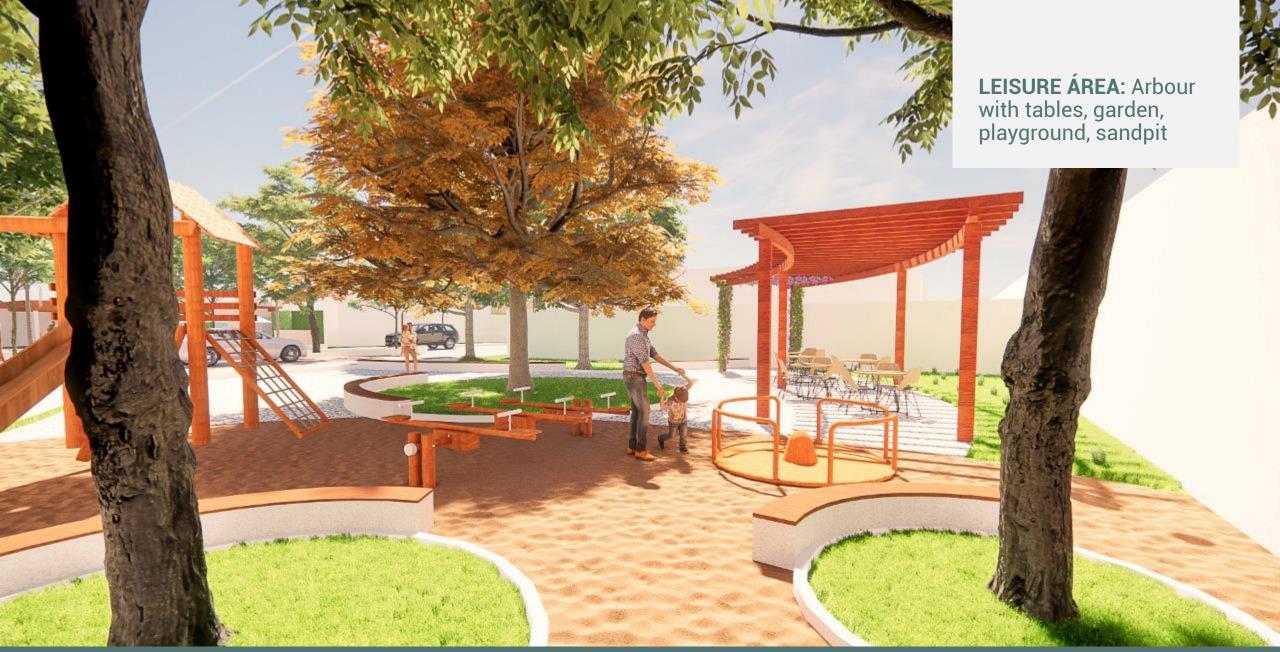

Tulipas do Fortim is a 12,000 m<sup>2</sup> development comprising a condominium of **36 flat houses**, a commercial building with shops and studios of **24.0m<sup>2</sup> each and a 500.0m<sup>2</sup> duplex residence** with a swimming pool.

Based on the growing local demand for housing and commercial premises, the development offers the region quality space for living, investing and doing business.

The project was based on space optimisation, environmental and landscape quality and the well-being of residents and users of the space.





RUA JOSÉ FERNANDES









Garden and Car park





**Ground Floor Plan** - shops





1st Floor Plan - studios





































Floor Plan house 120m<sup>2</sup>



**HOUSE OF 120.00 M<sup>2</sup>** 



































General Floor Plan



31



**Ground Floor Plan**