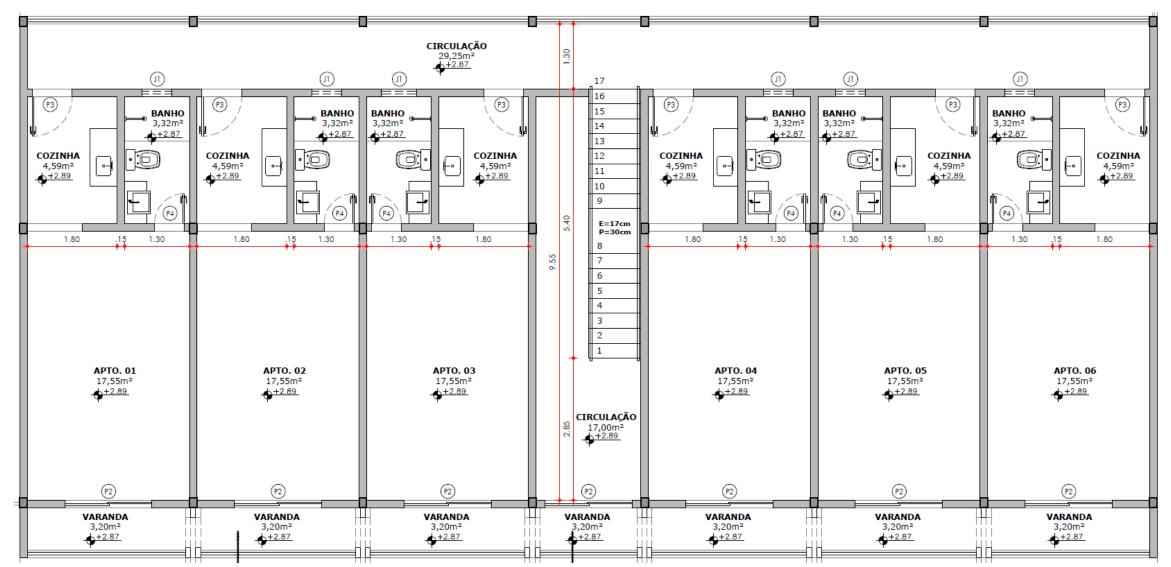

RUA JOSÉ FERNANDES

Garden and Car park

**Ground Floor Plan** - shops

1st Floor Plan - studios

Floor Plan house 120m<sup>2</sup>

**HOUSE OF 120.00 M<sup>2</sup>** 

General Floor Plan

31