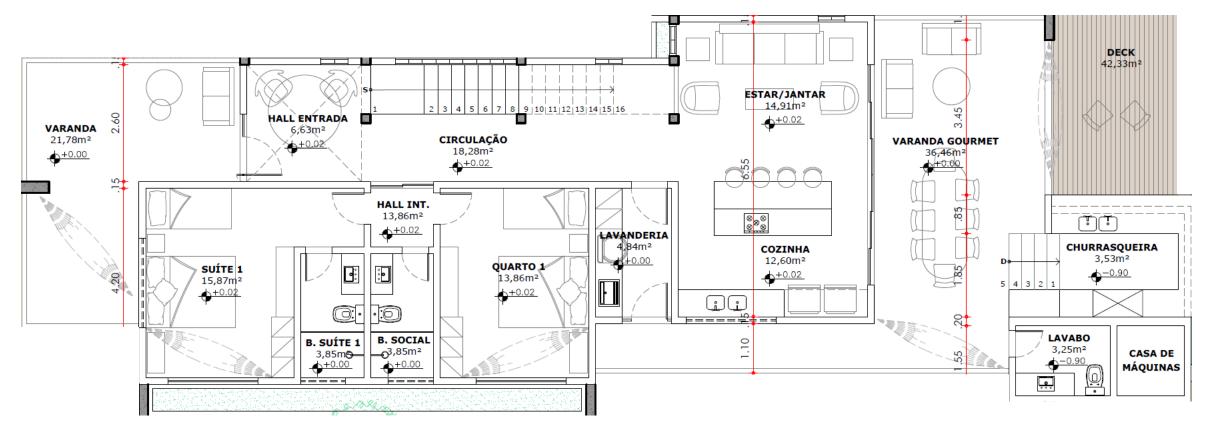

<sup>2</sup> development comprising a condominium of **36 flat houses**, a commercial building with shops and studios of **24.0m<sup>2</sup> each and a 500.0m<sup>2</sup> duplex residence** with a swimming pool.

Based on the growing local demand for housing and commercial premises, the development offers the region quality space for living, investing and doing business.

The project was based on space optimisation, environmental and landscape quality and the well-being of residents and users of the space.





RUA JOSÉ FERNANDES









Garden and Car park





**Ground Floor Plan** - shops





1st Floor Plan - studios





































Floor Plan house 120m<sup>2</sup>



**HOUSE OF 120.00 M<sup>2</sup>** 



































General Floor Plan



31



**Ground Floor Plan**