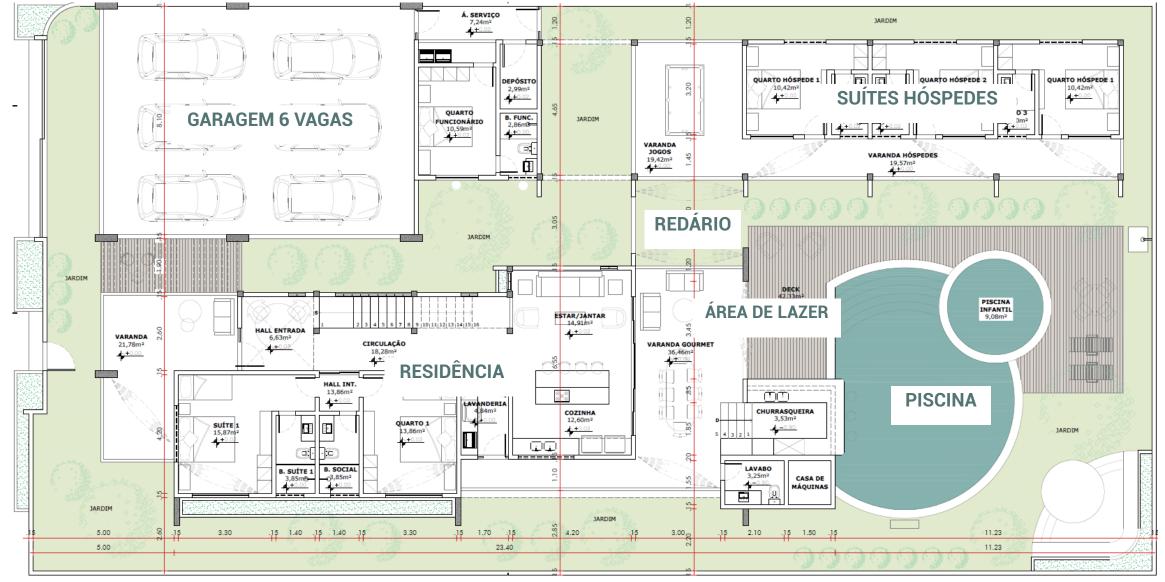

Tulipas do Fortim is a 12,000 m<sup>2</sup> development comprising a condominium of **36 flat houses**, a commercial building with shops and studios of **24.0m<sup>2</sup> each and a 500.0m<sup>2</sup> duplex residence** with a swimming pool.