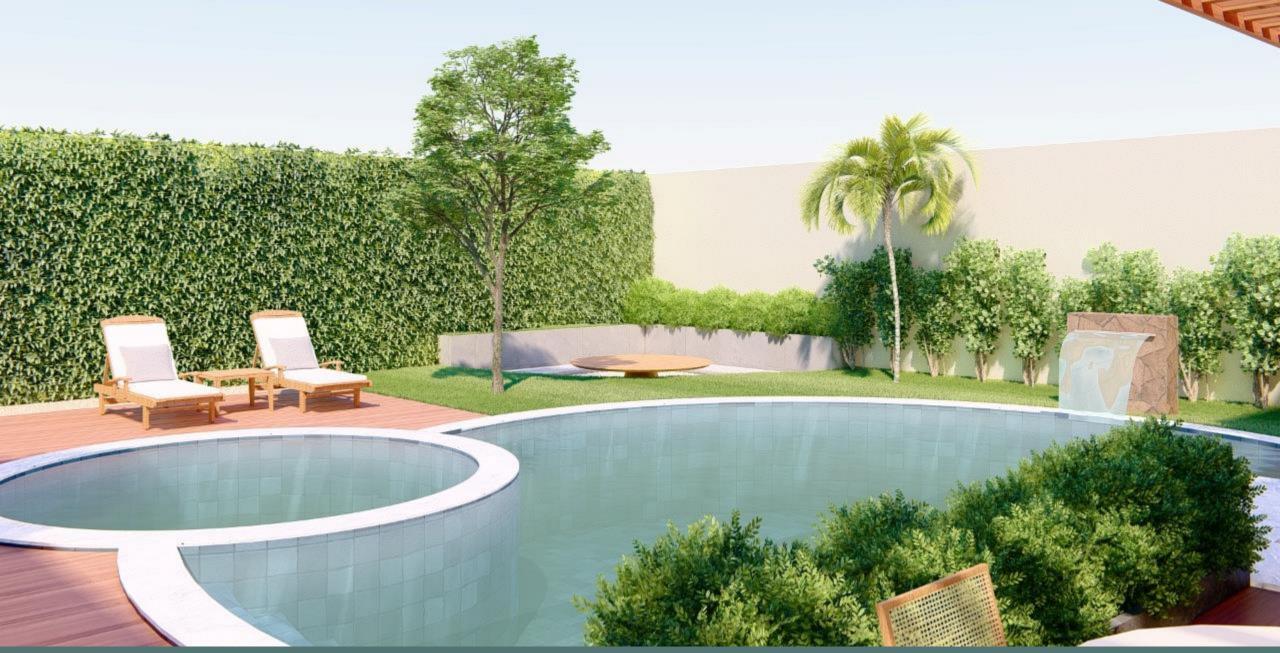

Tulipas do Fortim is a 12,000 m<sup>2</sup> development comprising a condominium of **36 flat houses**, a commercial building with shops and studios of **24.0m<sup>2</sup> each and a 500.0m<sup>2</sup> duplex residence** with a swimming pool.

Based on the growing local demand for housing and commercial premises, the development offers the region quality space for living, investing and doing business.

The project was based on space optimisation, environmental and landscape quality and the well-being of residents and users of the space.