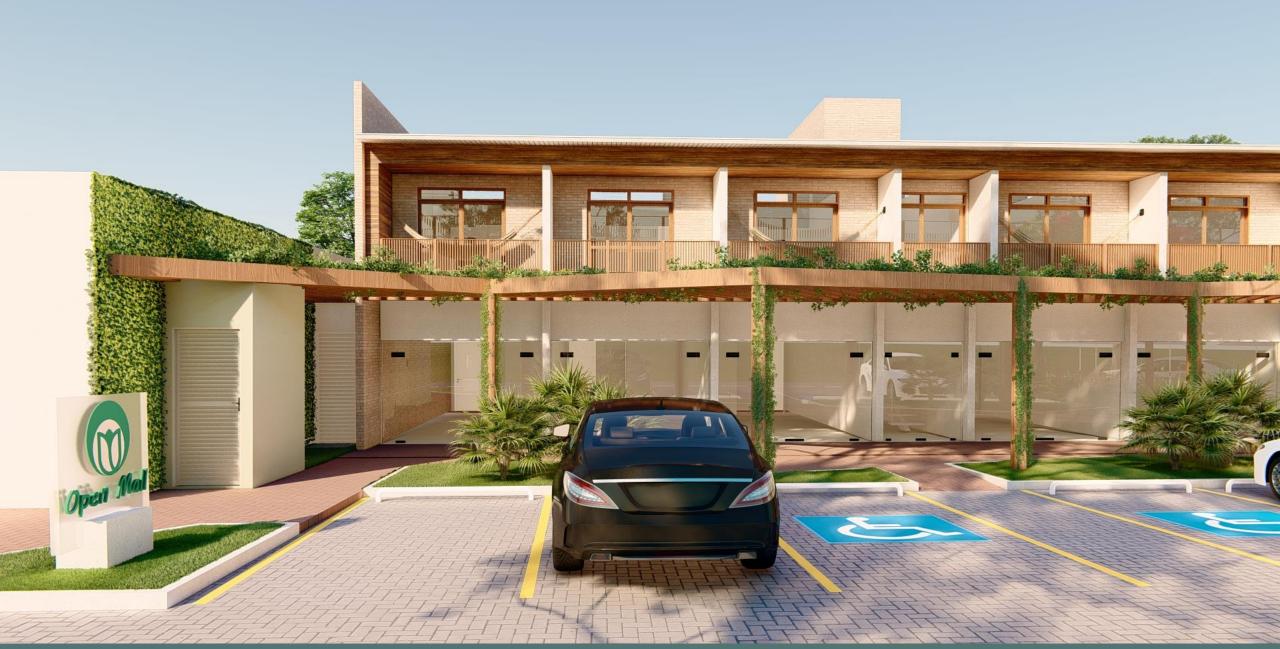

Tulipas do Fortim is a 12,000 m<sup>2</sup> development comprising a condominium of **36 flat houses**, a commercial building with shops and studios of **24.0m<sup>2</sup> each and a 500.0m<sup>2</sup> duplex residence** with a swimming pool.

RUA JOSÉ FERNANDES

Garden and Car park

**Ground Floor Plan** - shops

1st Floor Plan - studios

Floor Plan house 120m<sup>2</sup>

**HOUSE OF 120.00 M<sup>2</sup>** 

General Floor Plan

31