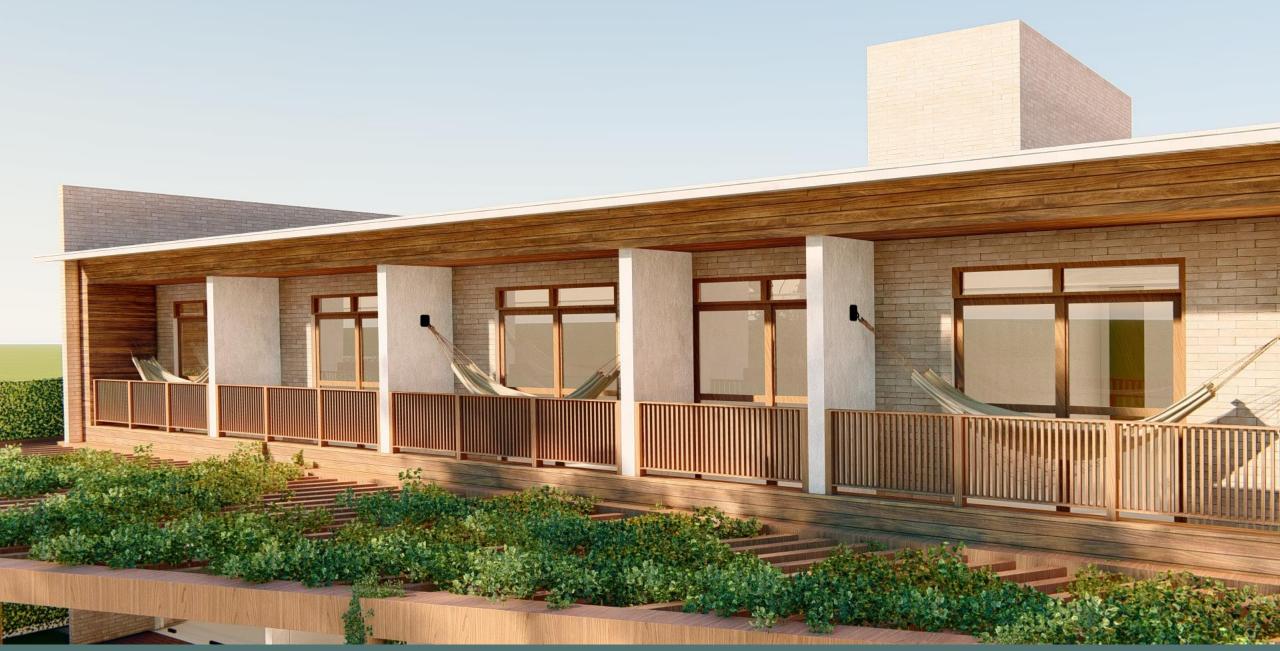

Tulipas do Fortim is a 12,000 m<sup>2</sup> development comprising a condominium of **36 flat houses**, a commercial building with shops and studios of **24.0m<sup>2</sup> each and a 500.0m<sup>2</sup> duplex residence** with a swimming pool.

RUA JOSÉ FERNANDES

Garden and Car park

**Ground Floor Plan** - shops

1st Floor Plan - studios

Floor Plan house 120m<sup>2</sup>

**HOUSE OF 120.00 M<sup>2</sup>** 

General Floor Plan

31