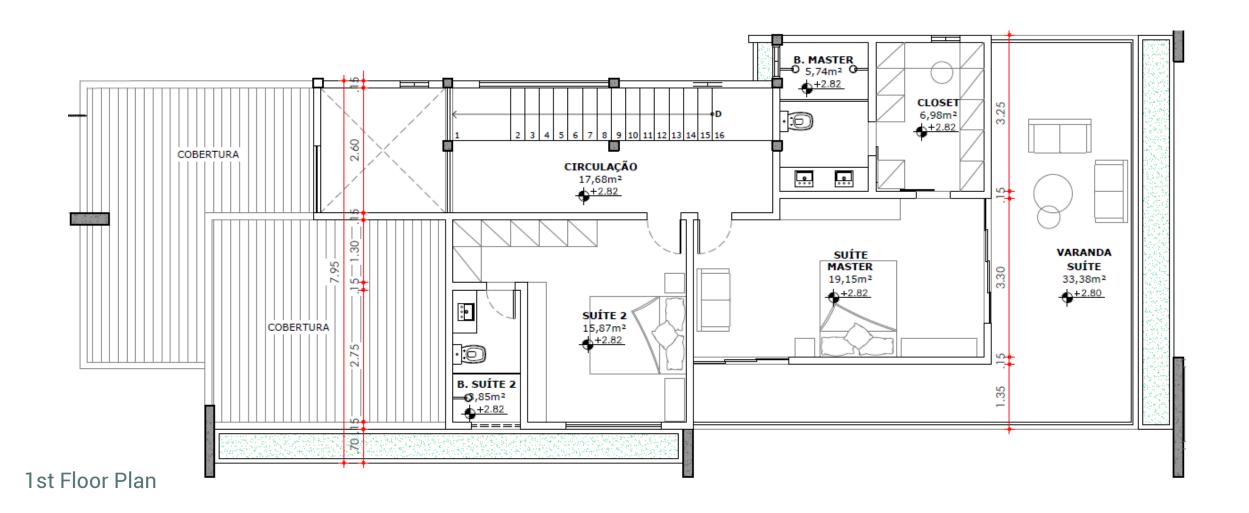

RUA JOSÉ FERNANDES

Garden and Car park

**Ground Floor Plan** - shops

1st Floor Plan - studios

Floor Plan house 120m<sup>2</sup>

**HOUSE OF 120.00 M<sup>2</sup>** 

General Floor Plan

31