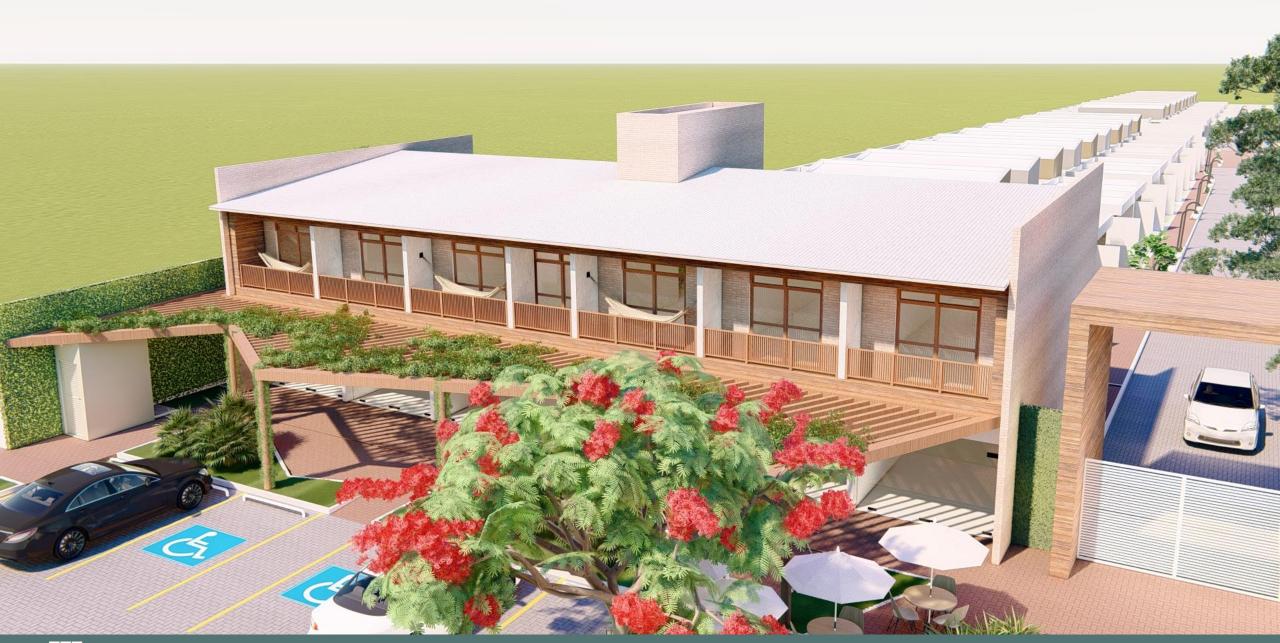

Tulipas do Fortim is a 12,000 m<sup>2</sup> development comprising a condominium of **36 flat houses**, a commercial building with shops and studios of **24.0m<sup>2</sup> each and a 500.0m<sup>2</sup> duplex residence** with a swimming pool.

Based on the growing local demand for housing and commercial premises, the development offers the region quality space for living, investing and doing business.

The project was based on space optimisation, environmental and landscape quality and the well-being of residents and users of the space.