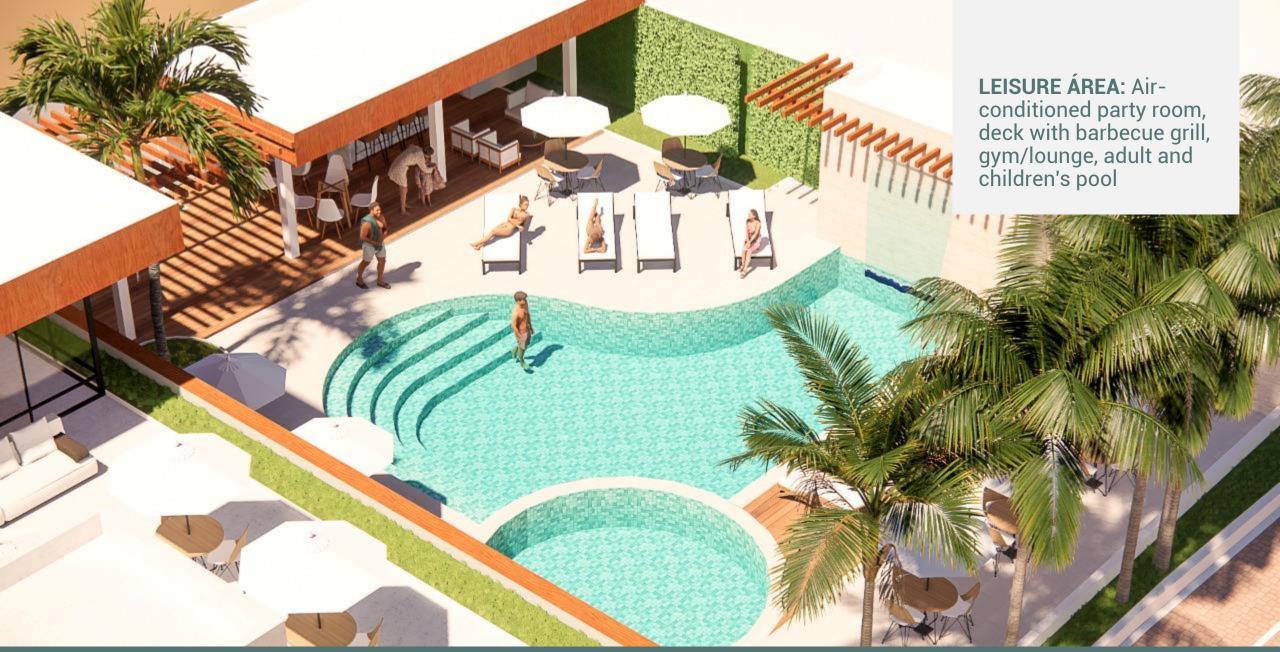

Tulipas do Fortim is a 12,000 m<sup>2</sup> development comprising a condominium of **36 flat houses**, a commercial building with shops and studios of **24.0m<sup>2</sup> each and a 500.0m<sup>2</sup> duplex residence** with a swimming pool.

Based on the growing local demand for housing and commercial premises, the development offers the region quality space for living, investing and doing business.

The project was based on space optimisation, environmental and landscape quality and the well-being of residents and users of the space.