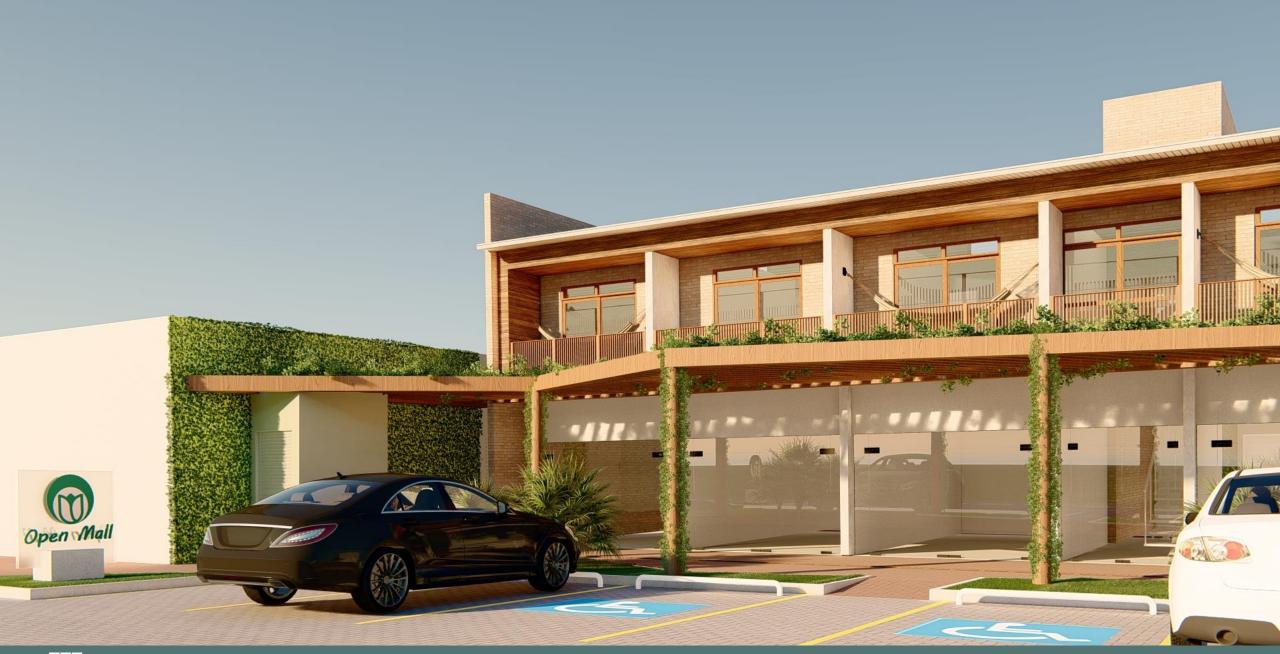

Tulipas do Fortim is a 12,000 m<sup>2</sup> development comprising a condominium of **36 flat houses**, a commercial building with shops and studios of **24.0m<sup>2</sup> each and a 500.0m<sup>2</sup> duplex residence** with a swimming pool.

RUA JOSÉ FERNANDES

Garden and Car park

**Ground Floor Plan** - shops

1st Floor Plan - studios

Floor Plan house 120m<sup>2</sup>

**HOUSE OF 120.00 M<sup>2</sup>** 

General Floor Plan

31