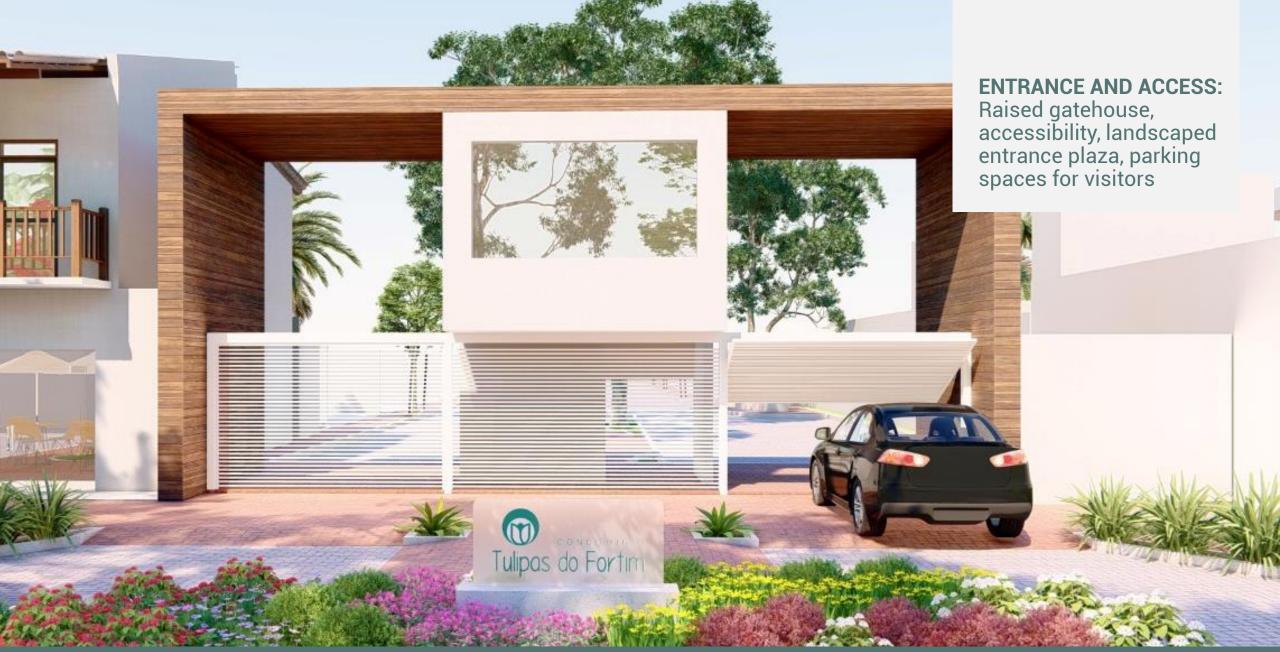

n recent years as a destination for foreign investment with a focus on **tourism and economic development**.



Tulipas do Fortim is a 12,000 m<sup>2</sup> development comprising a condominium of **36 flat houses**, a commercial building with shops and studios of **24.0m<sup>2</sup> each and a 500.0m<sup>2</sup> duplex residence** with a swimming pool.

Based on the growing local demand for housing and commercial premises, the development offers the region quality space for living, investing and doing business.

The project was based on space optimisation, environmental and landscape quality and the well-being of residents and users of the space.





RUA JOSÉ FERNANDES









Garden and Car park





**Ground Floor Plan** - shops





1st Floor Plan - studios





































Floor Plan house 120m<sup>2</sup>



**HOUSE OF 120.00 M<sup>2</sup>** 



































General Floor Plan



31



**Ground Floor Plan**