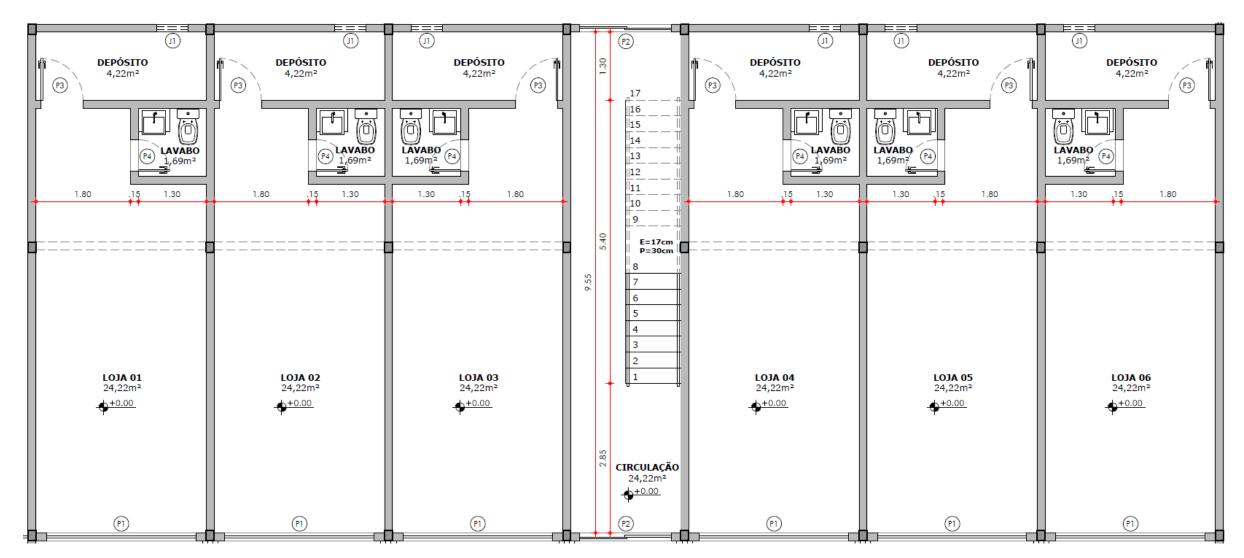

RUA JOSÉ FERNANDES

Garden and Car park

**Ground Floor Plan** - shops

1st Floor Plan - studios

Floor Plan house 120m<sup>2</sup>

**HOUSE OF 120.00 M<sup>2</sup>** 

General Floor Plan

31

**Ground Floor Plan** 