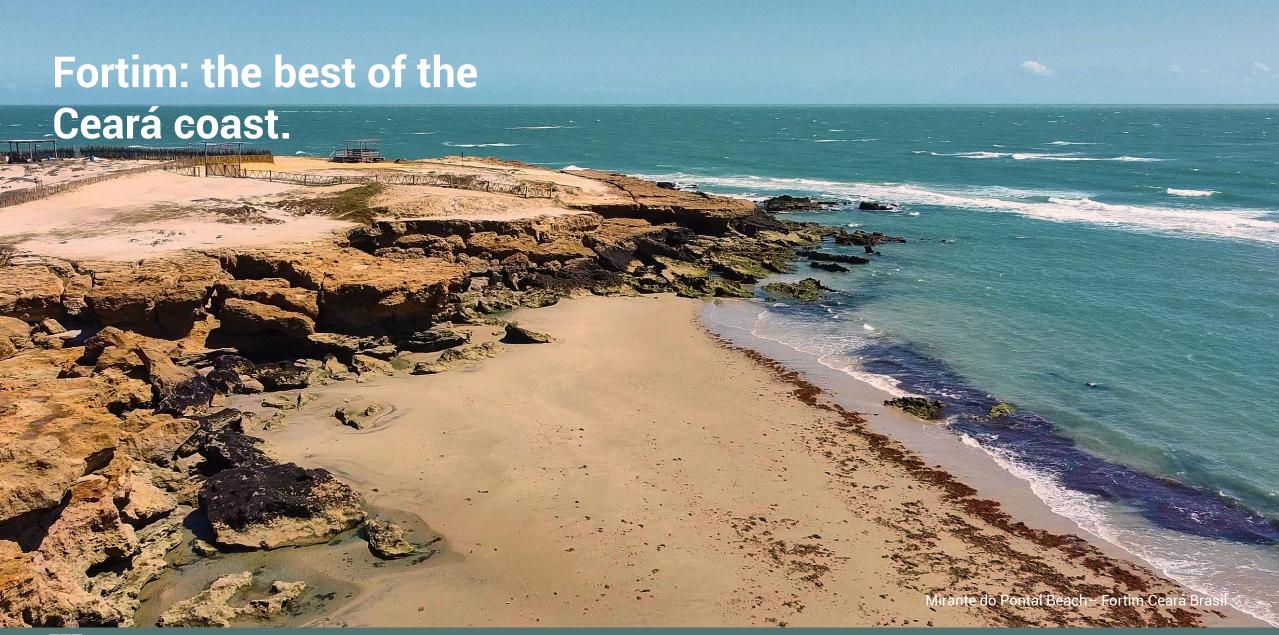

## A true paradise of nature.

Fortim is a municipality located about 111 kilometers from Fortaleza, on the east coast of Ceará, with a population of 16,000.

A region with recognised tourist potential, with beaches such as **Pontal de Maceió**, Fortim has established itself in recent years as a destination for foreign investment with a focus on **tourism and economic development**.