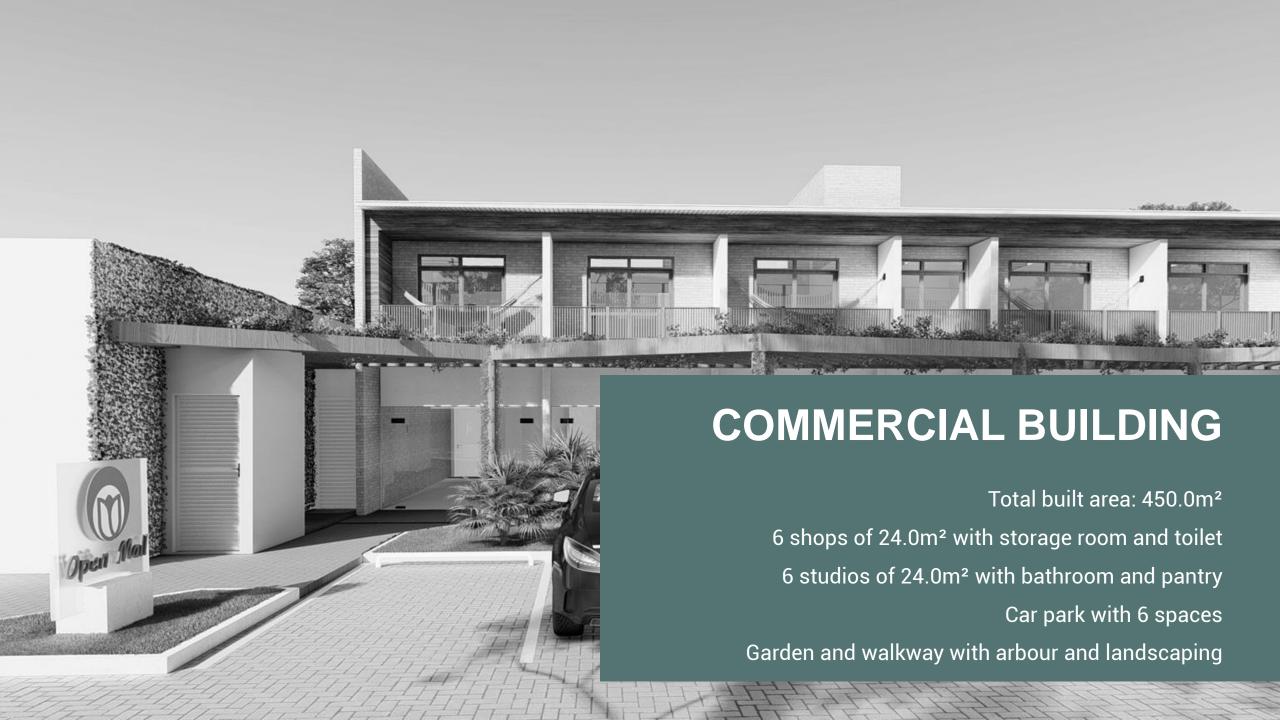

Tulipas do Fortim is a 12,000 m<sup>2</sup> development comprising a condominium of **36 flat houses**, a commercial building with shops and studios of **24.0m<sup>2</sup> each and a 500.0m<sup>2</sup> duplex residence** with a swimming pool.

RUA JOSÉ FERNANDES

Garden and Car park

**Ground Floor Plan** - shops

1st Floor Plan - studios

Floor Plan house 120m<sup>2</sup>

**HOUSE OF 120.00 M<sup>2</sup>** 

General Floor Plan

31