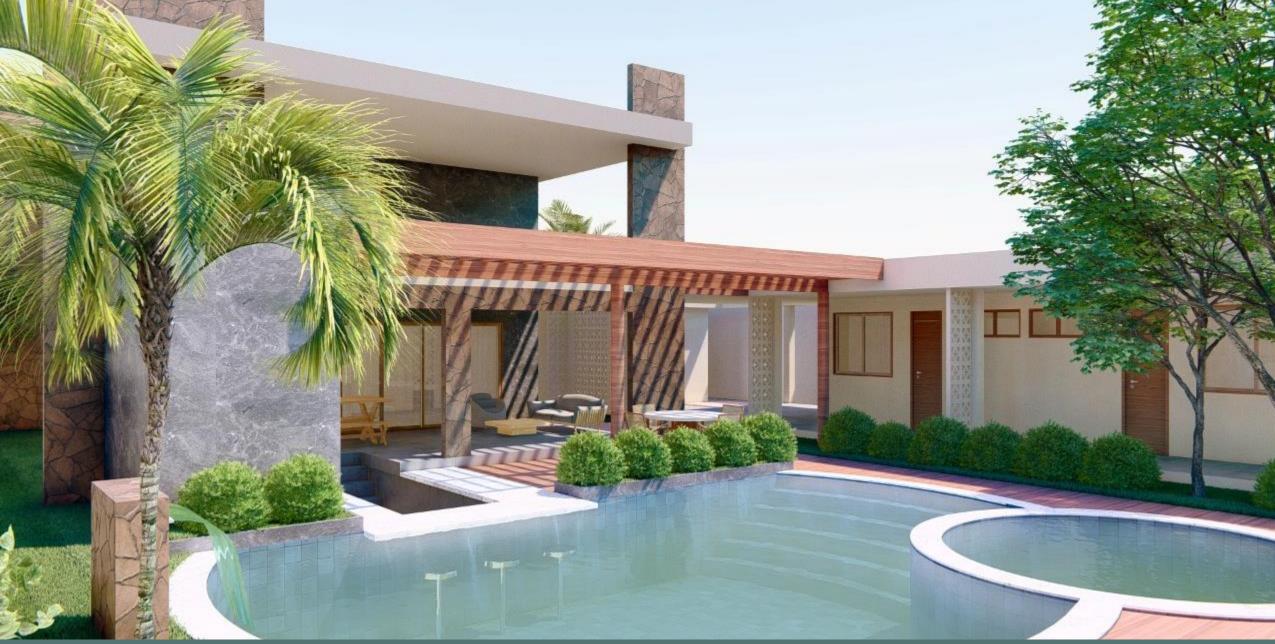

Tulipas do Fortim is a 12,000 m<sup>2</sup> development comprising a condominium of **36 flat houses**, a commercial building with shops and studios of **24.0m<sup>2</sup> each and a 500.0m<sup>2</sup> duplex residence** with a swimming pool.

Based on the growing local demand for housing and commercial premises, the development offers the region quality space for living, investing and doing business.

The project was based on space optimisation, environmental and landscape quality and the well-being of residents and users of the space.