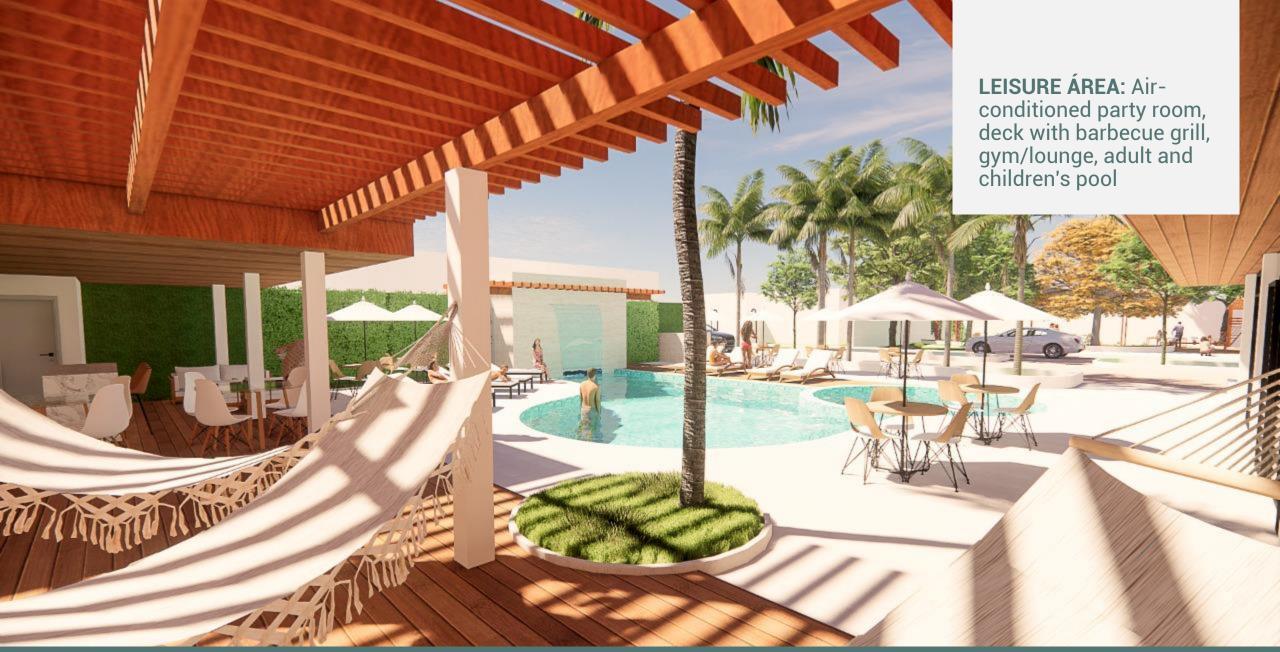

Tulipas do Fortim is a 12,000 m<sup>2</sup> development comprising a condominium of **36 flat houses**, a commercial building with shops and studios of **24.0m<sup>2</sup> each and a 500.0m<sup>2</sup> duplex residence** with a swimming pool.

Based on the growing local demand for housing and commercial premises, the development offers the region quality space for living, investing and doing business.

The project was based on space optimisation, environmental and landscape quality and the well-being of residents and users of the space.