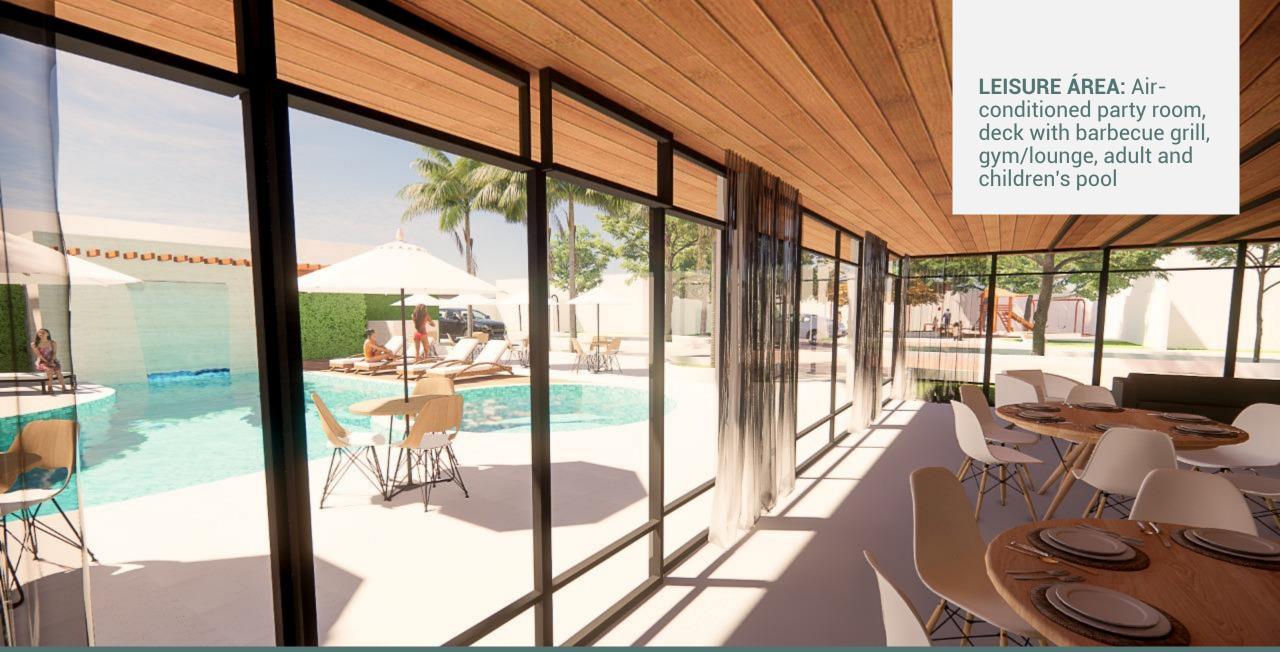

Tulipas do Fortim is a 12,000 m<sup>2</sup> development comprising a condominium of **36 flat houses**, a commercial building with shops and studios of **24.0m<sup>2</sup> each and a 500.0m<sup>2</sup> duplex residence** with a swimming pool.

Based on the growing local demand for housing and commercial premises, the development offers the region quality space for living, investing and doing business.

The project was based on space optimisation, environmental and landscape quality and the well-being of residents and users of the space.