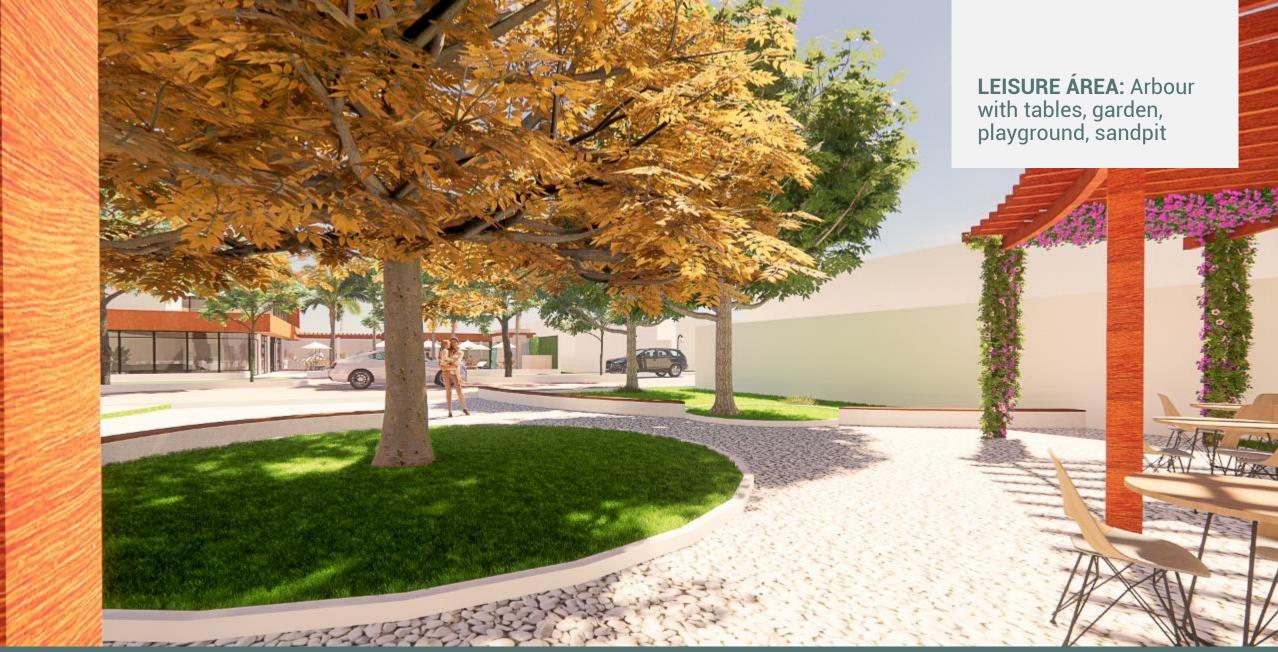

Tulipas do Fortim is a 12,000 m<sup>2</sup> development comprising a condominium of **36 flat houses**, a commercial building with shops and studios of **24.0m<sup>2</sup> each and a 500.0m<sup>2</sup> duplex residence** with a swimming pool.

Based on the growing local demand for housing and commercial premises, the development offers the region quality space for living, investing and doing business.

The project was based on space optimisation, environmental and landscape quality and the well-being of residents and users of the space.