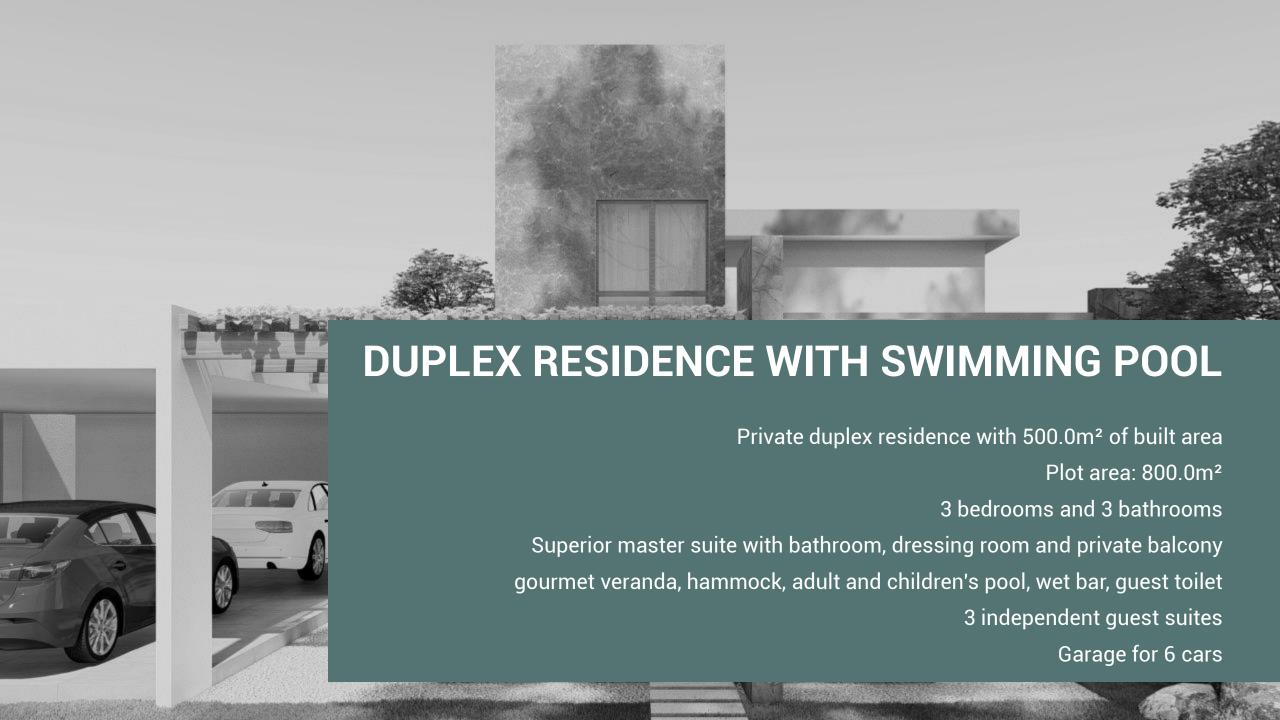

Tulipas do Fortim is a 12,000 m<sup>2</sup> development comprising a condominium of **36 flat houses**, a commercial building with shops and studios of **24.0m<sup>2</sup> each and a 500.0m<sup>2</sup> duplex residence** with a swimming pool.