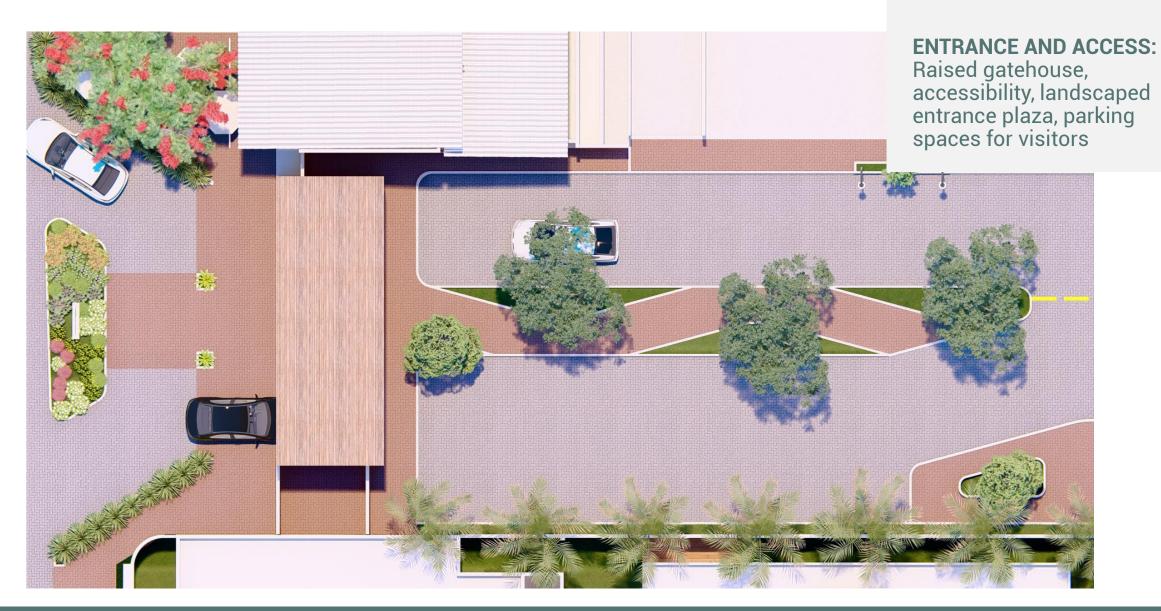

lf in recent years as a destination for foreign investment with a focus on **tourism and economic development**.



Tulipas do Fortim is a 12,000 m<sup>2</sup> development comprising a condominium of **36 flat houses**, a commercial building with shops and studios of **24.0m<sup>2</sup> each and a 500.0m<sup>2</sup> duplex residence** with a swimming pool.

Based on the growing local demand for housing and commercial premises, the development offers the region quality space for living, investing and doing business.

The project was based on space optimisation, environmental and landscape quality and the well-being of residents and users of the space.





RUA JOSÉ FERNANDES









Garden and Car park





**Ground Floor Plan** - shops





1st Floor Plan - studios





































Floor Plan house 120m<sup>2</sup>



**HOUSE OF 120.00 M<sup>2</sup>** 



































General Floor Plan



31



**Ground Floor Plan**