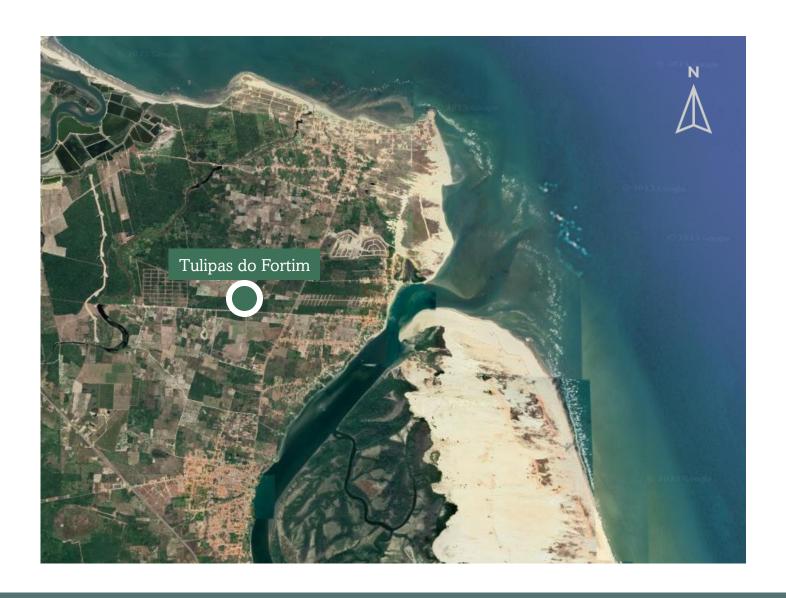

## A true paradise of nature.

Fortim is a municipality located about 111 kilometers from Fortaleza, on the east coast of Ceará, with a population of 16,000.

A region with recognised tourist potential, with beaches such as **Pontal de Maceió**, Fortim has established itself in recent years as a destination for foreign investment with a focus on **tourism and economic development**.