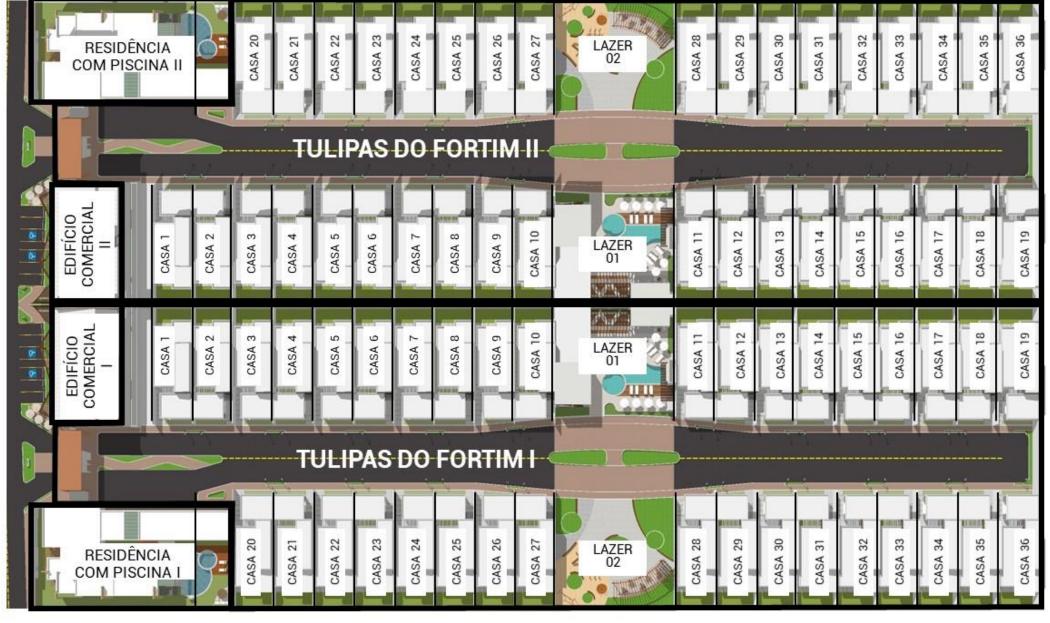

Tulipas do Fortim is a 12,000 m<sup>2</sup> development comprising a condominium of **36 flat houses**, a commercial building with shops and studios of **24.0m<sup>2</sup> each and a 500.0m<sup>2</sup> duplex residence** with a swimming pool.