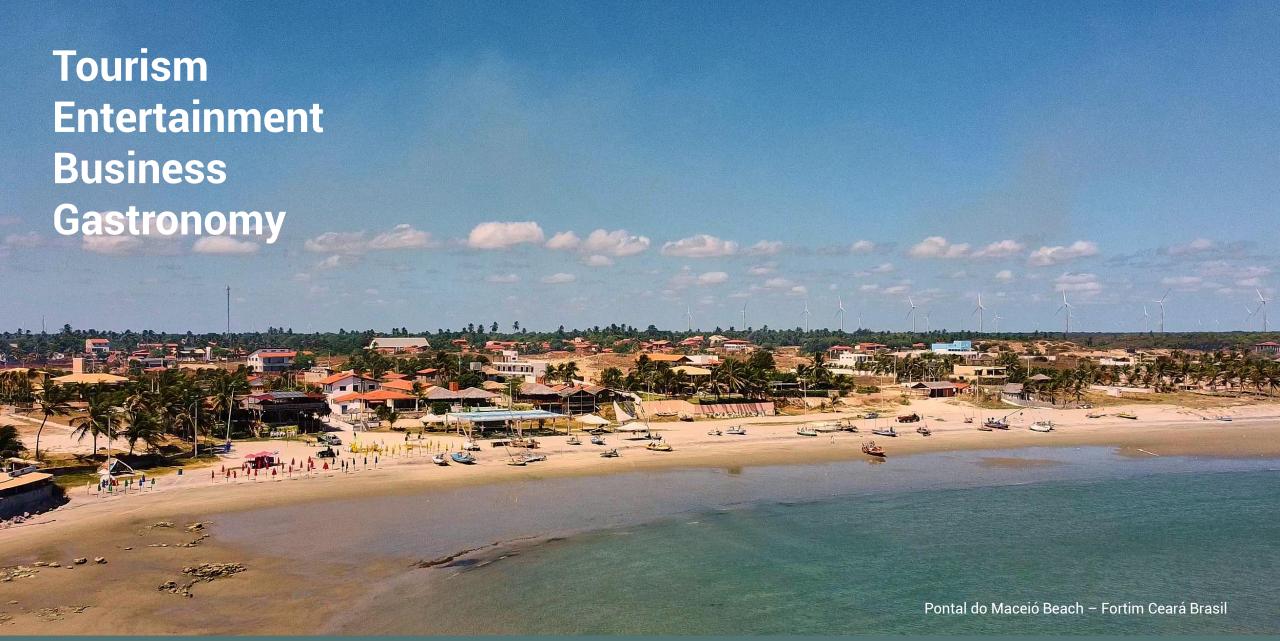

## A true paradise of nature.

Fortim is a municipality located about 111 kilometers from Fortaleza, on the east coast of Ceará, with a population of 16,000.

A region with recognised tourist potential, with beaches such as **Pontal de Maceió**, Fortim has established itself in recent years as a destination for foreign investment with a focus on **tourism and economic development**.