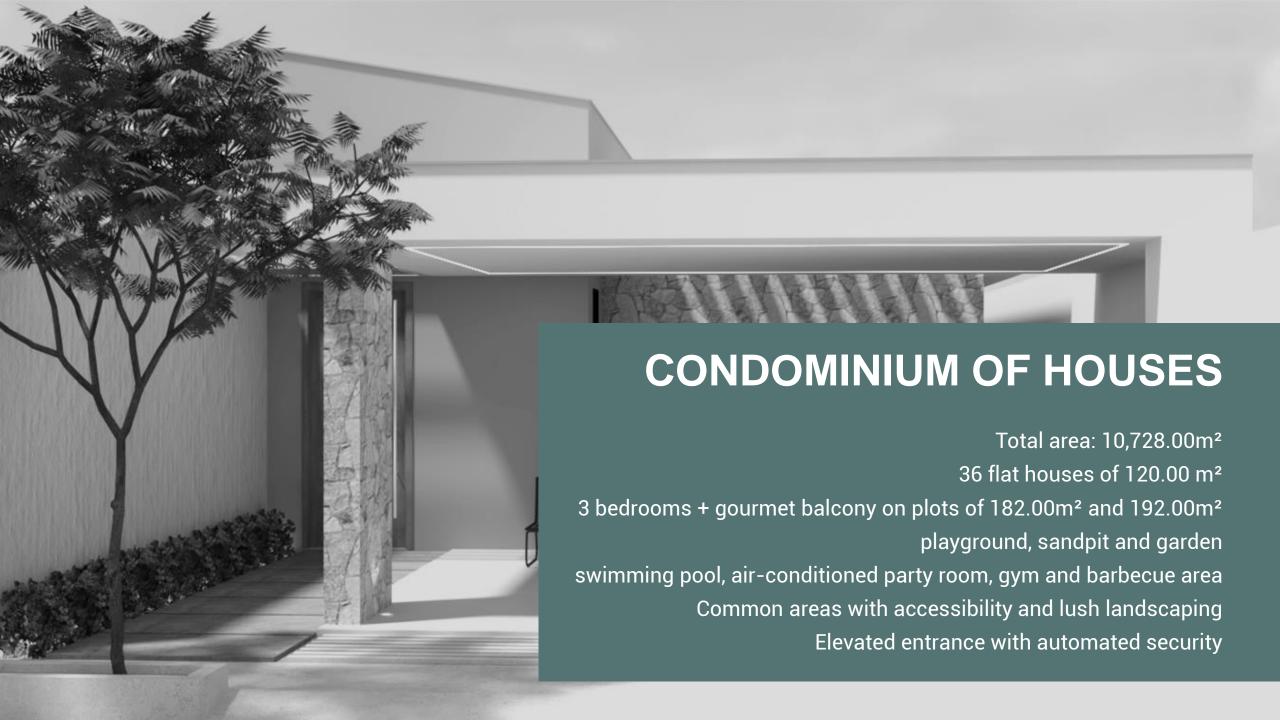

Tulipas do Fortim is a 12,000 m<sup>2</sup> development comprising a condominium of **36 flat houses**, a commercial building with shops and studios of **24.0m<sup>2</sup> each and a 500.0m<sup>2</sup> duplex residence** with a swimming pool.